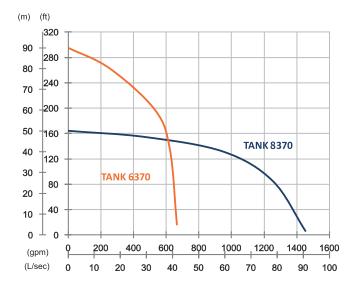

## TANK 6370/8370

High Chrome Dewatering Pump

|                  | TANK 6370                                      | TANK 8370                      |  |
|------------------|------------------------------------------------|--------------------------------|--|
| OUTPUT           | 37 kW (50 HP)                                  | 37 kW (50 HP)                  |  |
| OUTLET           | 6" (150 mm) 8" (200 mm)                        |                                |  |
| SOLID<br>PASSAGE | 10 mm                                          | 20 mm                          |  |
| Weight           | 510 kg 510 kg                                  |                                |  |
| HEAD             | Rated: 60 m Rated: 40 m<br>Max: 90 m Max: 50 m |                                |  |
| FLOW             | Rated: 33.3 L/s<br>Max: 41.6 L/s               | Rated: 60 L/s<br>Max: 91.6 L/s |  |