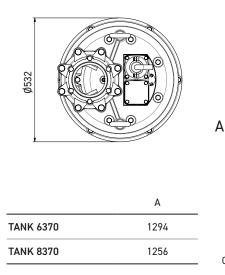

unit : mm C.W.L : Continuous running water level

| Pump Type               |               | Electric Submersible Pumps        |
|-------------------------|---------------|-----------------------------------|
| Motor                   | Phase         | 3-Phase                           |
|                         | Туре          | Induction Motor                   |
|                         | Poles         | 2 Pole (2850 rpm)                 |
|                         | Insulation    | Class F                           |
|                         | Protector     | Miniature Thermal Sensors         |
|                         | Starter       | D.O.L. • Star-Delta               |
| Lubricant               |               | Food Grade (ISO VG32)             |
| Specs.                  | Impeller Type | Closed                            |
|                         | Shaft Seal    | Double Mechanical Seal            |
|                         |               | Silicon Carbide VS Ceramic/Carbon |
|                         | Bearings      | C3 Shielded ball bearings         |
|                         | Cable         | H07BQ-F                           |
|                         |               | 10 m or longer upon request       |
| Materials               | Pump Casing   | Ductile Iron                      |
|                         | Impeller      | Chromium Iron                     |
|                         | Motor Frame   | Gray Iron                         |
|                         | Motor Shaft   | Stainless Steel                   |
|                         | Outer Case    | Carbon Steel                      |
|                         | Strainer      | Carbon Steel                      |
| Max. Liquid Temperature |               | 40°C (104°F)                      |
| Max. Submersion Depth   |               | 20 m (66 ft)                      |
| pH Range                |               | рН 5 - рН 8                       |