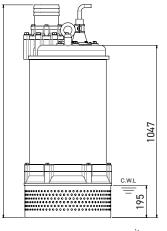

unit : mm C.W.L : Continuous running water level

| Pump Type               |               | Electric Submersible Pumps        |
|-------------------------|---------------|-----------------------------------|
| Motor                   | Phase         | 3-Phase                           |
|                         | Туре          | Induction Motor                   |
|                         | Poles         | 2 Pole (2850 rpm)                 |
|                         | Insulation    | Class F                           |
|                         | Protector     | Miniature Thermal Sensors         |
|                         | Starter       | D.O.L. • Star-Delta               |
| Lubricant               |               | Food Grade (ISO VG32)             |
| Specs.                  | Impeller Type | Closed                            |
|                         | Shaft Seal    | Double Mechanical Seal            |
|                         |               | Silicon Carbide VS Ceramic/Carbon |
|                         | Bearings      | C3 Shielded ball bearings         |
|                         | Cable         | H07BQ-F                           |
|                         |               | 10 m or longer upon request       |
| Materials               | Pump Casing   | Ductile Iron                      |
|                         | Impeller      | Chromium Iron                     |
|                         | Motor Frame   | Gray Iron                         |
|                         | Motor Shaft   | Stainless Steel                   |
|                         | Outer Case    | Carbon Steel                      |
|                         | Strainer      | Carbon Steel                      |
| Max. Liquid Temperature |               | 40°C (104°F)                      |
| Max. Submersion Depth   |               | 20 m (66 ft)                      |
| pH Range                |               | рН 5 - рН 8                       |